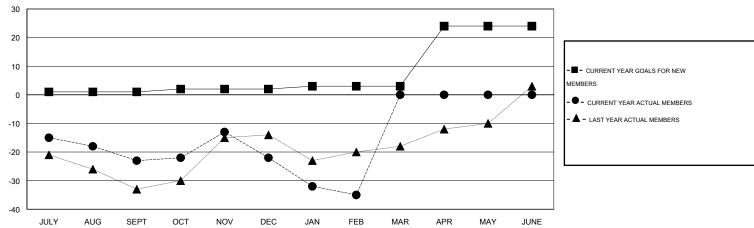

### GOALS AND ACTUAL NEW CLUBS CUMULATIVE

#### GOALS AND ACTUAL MEMBERS CUMULATIVE

| DROPPED CLUBS: 0  DROPPED MEMBERS |     | 27 CLUBS OF 50 ADDED 1 OR MORE NEW MEMBERS | GENDER DISTRIBUTION           MALE         1,033 (69.56%)           FEMALE         452 (30.44%) |     |  |
|-----------------------------------|-----|--------------------------------------------|-------------------------------------------------------------------------------------------------|-----|--|
| DECEASED                          | 16  | CLICK HERE FOR HEALTH                      | FAMILY UNIT MEMBERS                                                                             | 292 |  |
| CLUB CANCELLED                    | 0   | SSESSMENT DATA                             |                                                                                                 |     |  |
| OTHER                             | 87  |                                            | HEAD OF HOUSEHOLD                                                                               | 138 |  |
| TOTAL                             | 103 |                                            | NON-HEAD OF HOUSEHOLD                                                                           | 154 |  |